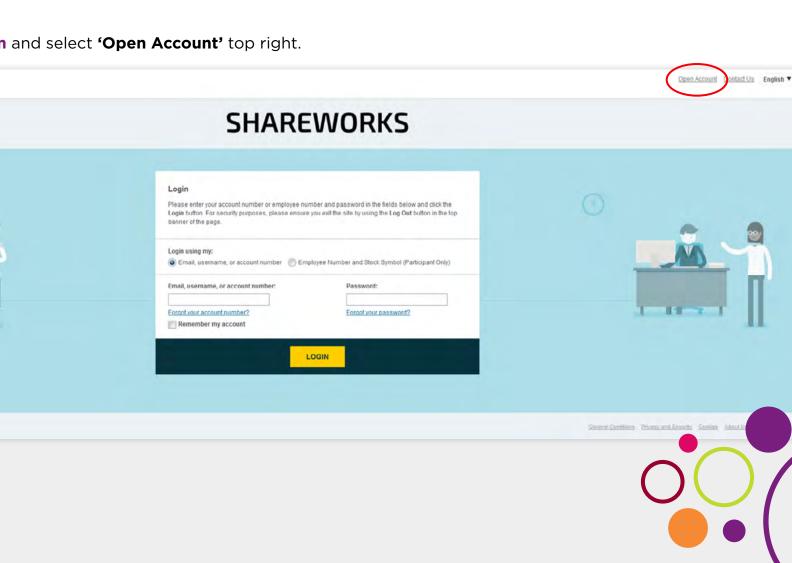

# Activating your Shareworks account

Visit ccep.solium.com and select 'Open Account' top right.

Step 1

#### First-time login

Visit **ccep.solium.com** and select **'Login'** top right. You'll then view this screen. Enter your email, username or account number, followed by your password. You should have these details to hand following the activation process above. Select **'Remember My Account'** if you are on your own device and it's secure, followed by the **'Login'** button.