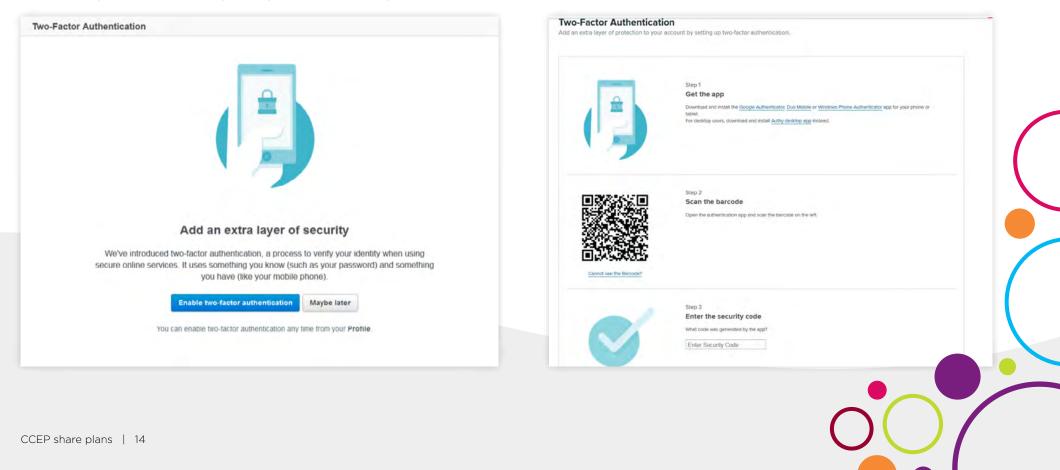

#### First-time login

Consider making your account more secure by setting up two-tier authentication. Remember your account has personal data that you don't want getting into the wrong hands.