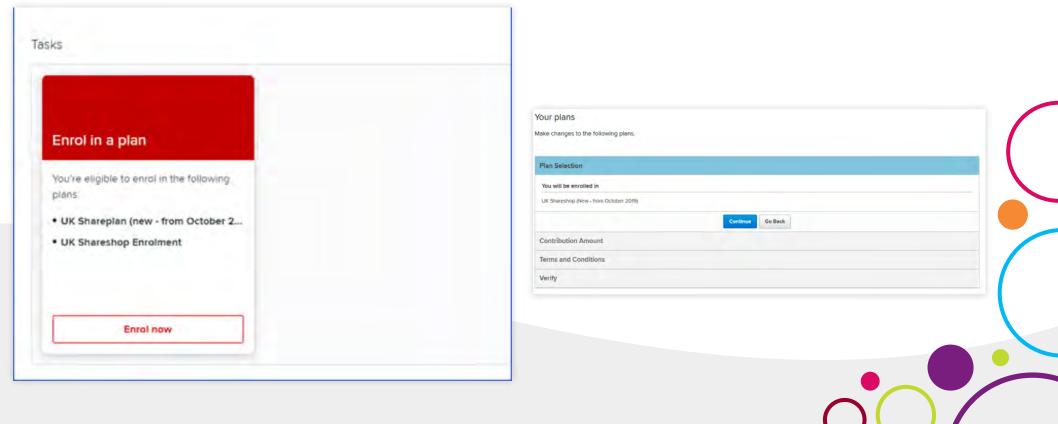

#### Joining our Share Shop

To enrol in our Share Shop follow the 'Enrol now' button on the dashboard under Tasks.

CCEP share plans | 20

#### Joining our Share Shop

Follow the screen prompts to enter how much you'd like to invest (contribute). Press **'Continue'**. An error will display if you enter an amount outside of the minimum and maximum limits.

| our plans                                                                                       |  |
|-------------------------------------------------------------------------------------------------|--|
| ake changes to the following plans.                                                             |  |
|                                                                                                 |  |
| Plan Selection                                                                                  |  |
| Contribution Amount                                                                             |  |
| Enter the amount that you would like to contribute towards the plan.<br>Plan contribution level |  |
| UK Shareshop (New - from October 2019)<br>Contribution Level: £ 50 GBP (1 - 1,000)              |  |
| Total contributions to the plan must not go below £1.00 GBP or exceed £1,000.00 GBP             |  |
| You've already contributed: £ 50.00                                                             |  |

#### Joining our Share Shop

Read and accept the Terms and Conditions and click 'Continue'. Then verify you wish to join by clicking the 'Confirm' button at the end.

| Plan Selection                                                                               |                                                                                     |                   |
|----------------------------------------------------------------------------------------------|-------------------------------------------------------------------------------------|-------------------|
| Contribution Amount                                                                          |                                                                                     |                   |
| Terms and Conditions                                                                         |                                                                                     |                   |
|                                                                                              |                                                                                     |                   |
| Verify                                                                                       |                                                                                     |                   |
|                                                                                              | n displayed below is correct. Press the "Confirm" button to proceed with your enrol | ment or press "Go |
| Please verify that the plan enrollment informatic<br>Back" to return to the previous screen. | n displayed below is correct. Press the "Confirm" button to proceed with your enrol | ment or press "Go |